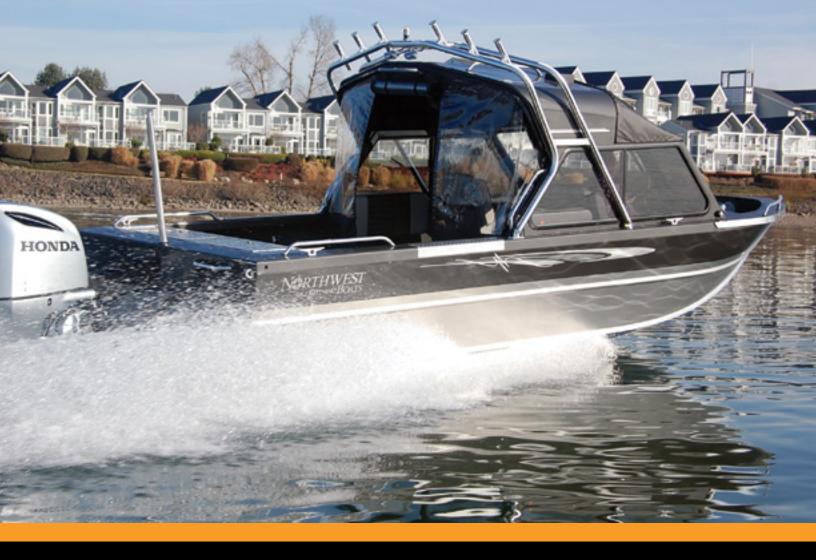

#### **Rigid Frame Fishing Towers**

The "Rigid" model tower is the most popular choice for the die-hard angler who won't compromise on performance and looks. Each Tower is custom built to match the shape of your canvas/hardtop. You can choose rocket launchers, radar pads, bolt on and weld on net and rod holders, tower deck lights, remote control spot lights, integrated LED anchor light, wakeboard racks or downrigger mounts to add to your tower package. Don't settle for a bolt together tower that looks like a "swing set." The "Rigid" all welded design offers superior strength and looks.