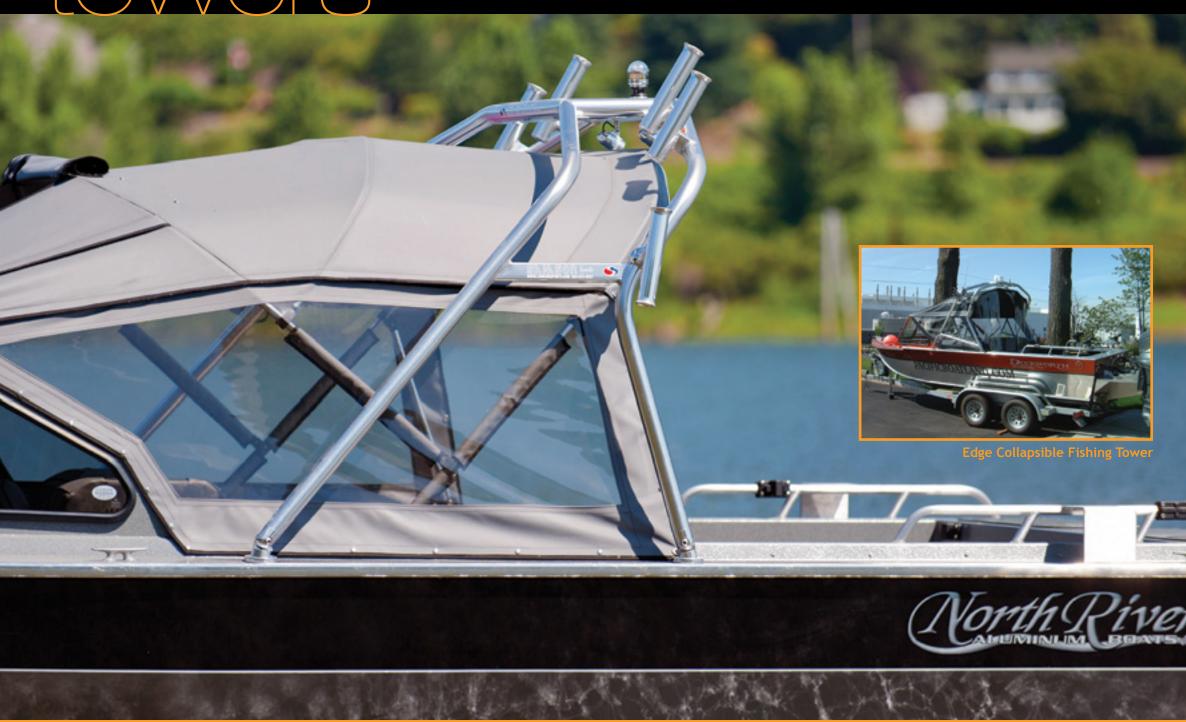

#### **Edge Collapsible Fishing Towers**

The "Edge" collapsible tower is custom designed to match the shape of the windshield and side window yet still fit around your canvas top. One person can collapse the tower to below windshield height in about a minute, without any tools. The custom built, all welded Edge tower is today's answer for the old style, universal bolt together towers that look like an add on. You can choose from a list of accessories to enhance your tower. We know that you never spend enough time on the water and when you are able to get away, you want the best experience.